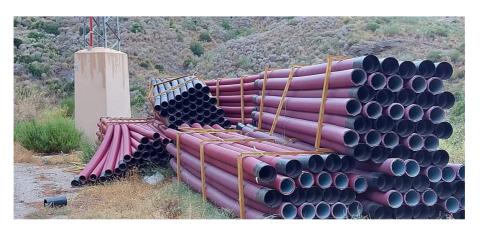

## **ELECTRICAL DUCTING QUERY**

6 March 2023

Fellow Homeowners

We have previously raised queries about the Electrical Ducting that appeared to have been purchased using Homeowners funds. This ducting was stored near the La Pilica area just off the Cortijo Grande road:

Earlier this year, it was noticed that a Ramos Garcia truck was removing the ducting so we decided to make some more enquiries.

We approached the newly anointed Homeowner Representative (Delegado), Graham Harman, for assistance in making enquiries with the Junta Treasurer.